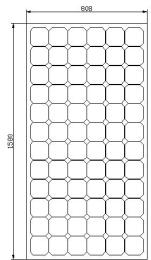

#### Components & Mechanical Data

| Solar Cell                    | 125*125 Mono                         |  |  |
|-------------------------------|--------------------------------------|--|--|
| Number of Cell(pcs)           | 6*12                                 |  |  |
| Size of Module(mm)            | 1580*808*40                          |  |  |
| Front Glass Thikness(mm)      | 3.2                                  |  |  |
| Surface Maximum Load Capacity | 2400Pa                               |  |  |
| Allowable Hail Load           | 23m/s ,7.53g                         |  |  |
| Weight Per Piece(KG)          | 15                                   |  |  |
| Junction Box Type             | Pass the TUV Certificate             |  |  |
| Bypass Diode Rating(A)        | 12                                   |  |  |
| Cable & Connector Type        | Pass the TUV Certificate             |  |  |
| Frame(Material Corners, etc.) | 40#                                  |  |  |
| Backing (Brand Type)          | ТРТ                                  |  |  |
| Temperature Range             | -40°C to +85°C                       |  |  |
| FF (%)                        | 70-76%                               |  |  |
| Standard Test Conditions      | AM1.5 1000W/m <sup>2</sup> 25 +/-2°C |  |  |