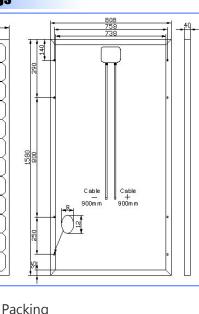

#### Components & Mechanical Data

| Solar Cell                    | 125*125 Mono                         |  |  |
|-------------------------------|--------------------------------------|--|--|
| Number of Cell(pcs)           | 6*12                                 |  |  |
| Size of Module(mm)            | 1580*808*40                          |  |  |
| Front Glass Thikness(mm)      | 3.2                                  |  |  |
| Surface Maximum Load Capacity | 2400Pa                               |  |  |
| Allowable Hail Load           | 23m/s ,7.53g                         |  |  |
| Weight Per Piece(KG)          | 15                                   |  |  |
| Junction Box Type             | Pass the TUV Certificate             |  |  |
| Bypass Diode Rating(A)        | 12                                   |  |  |
| Cable & Connector Type        | Pass the TUV Certificate             |  |  |
| Frame(Material Corners, etc.) | 40#                                  |  |  |
| Backing (Brand Type)          | ТРТ                                  |  |  |
| Temperature Range             | -40°C to +85°C                       |  |  |
| FF (%)                        | 70-76%                               |  |  |
| Standard Test Conditions      | AM1.5 1000W/m <sup>2</sup> 25 +/-2°C |  |  |

### **Engineering Drawings**

| Packing |                         | ( ) below |
|---------|-------------------------|-----------|
| Packing | Plastic Protective Pack | 44        |
| 1*20'   | 6Pallets/270pcs         |           |
| 1*40'HQ | 14Pallets/728pcs        | 1         |