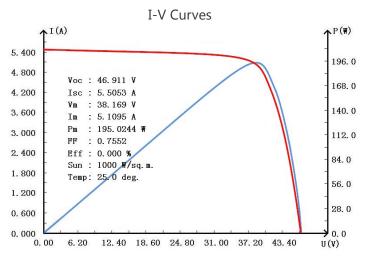

## Model (SL195CE-36M) Specifications

| Electrical Data                                       |               |  |
|-------------------------------------------------------|---------------|--|
| Maximum Power(W)                                      | 195W          |  |
| Optimum Power Voltage(Vmp)                            | 38.3V         |  |
| Optimum Operating Current(Imp)                        | 5.09A         |  |
| Open Circuit Voltage(Voc)                             | 45V           |  |
| Short Circuit Current(Isc)                            | 5.45A         |  |
| Cell Efficiency (%)                                   | 18.27%        |  |
| Module Efficiency (%)                                 | 15.27%        |  |
| Tolerance Wattage(e.g.+/-3%)                          | ±3%           |  |
| NOCT                                                  | 47°C +/-2°C   |  |
| Module Efficiency (%)<br>Tolerance Wattage(e.g.+/-3%) | 15.27%<br>±3% |  |